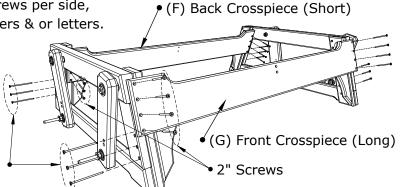

## Tools Required

5/32 Hex Key (Included)

9/16" Wrench (Not Included)

0

#2 Square Drive Bit (Not Included)

1. Attach (F) Back Crosspiece (Short) and

(G) Front Crosspiece (Long) to (C) Glider Base's

Using 8 - 2" and 6 - 3" Screws per side,

3" Screws

be sure to match all numbers & or letters.

2. Attach (H) Crosspiece Support to Front-Back Crosspieces using 2 - 2" Screws per side, be sure to match all numbers & or letters.

3. Attach (D) Bearing Arm Supports to Glider Base using 4 - 2 1/2" Screws per side, be sure to match all numbers & or letters.