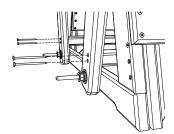

3" Screws

be sure to match all numbers & or letters.

2. Attach (H) Crosspiece Support to Front-Back Crosspieces using 2 - 2" Screws per side, be sure to match all numbers & or letters.

3. Attach (D) Bearing Arm Supports to Glider Base using 4 - 2 1/2" Screws per side, be sure to match all numbers & or letters.