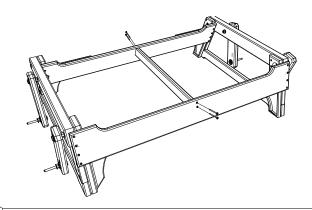

## Tools Required

5/32 Hex Key (Included)

9/16" Wrench (Not Included)

0

#2 Square Drive Bit (Not Included)

1. Attach (F) Back Crosspiece (Short) and

(G) Front Crosspiece (Long) to (C) Glider Base's

Using 8 - 2" and 6 - 3" Screws per side,

3" Screws

be sure to match all numbers & or letters.

2. Attach (H) Crosspiece Support to Front-Back Crosspieces using 2 - 2" Screws per side, be sure to match all numbers & or letters.

3. Attach (D) Bearing Arm Supports to Glider Base using 4 - 2 1/2" Screws per side, be sure to match all numbers & or letters.