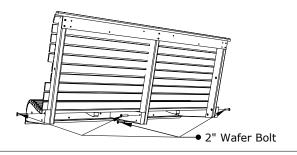

6. Attach (B)Back Assembly to (A) Seat Assembly using 4 - 2" Wafer Bolts, be sure to Match all numbers & or letters, tighten Wafer Bolts with included Hex Key.

7. Attach Back-Seat Assembly to Armrests using