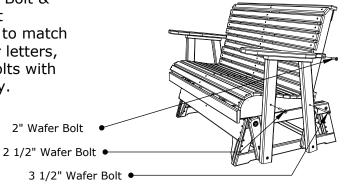

6. Attach (B)Back Assembly to (A) Seat Assembly using 4 - 2" Wafer Bolts, be sure to Match all numbers & or letters, tighten Wafer Bolts with included Hex Key.

7. Attach Back-Seat Assembly to Armrests using

1 - 3 1/2" Wafer Bolt

1 - 2 1/2" Wafer Bolt &

1 - 2" Wafer Bolt per side,be sure to match all numbers & or letters, tighten Wafer Bolts with included Hex Key.

8. Attach (I) Lintels to Armrest Assemblies using 4 - 2" Screws per side, be sure to match all numbers & or letters.