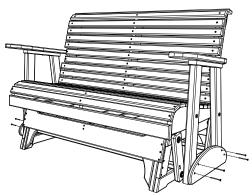

## Parts List

- 1 (A) Seat Assembly
- 1 (B) Back Assembly
- 2 (C) Glider Base
- 2 (D) Bearing Arm Supports
- 2 (E) Armrest's
- 1 (F) Back Crosspiece (Short)
- 1 (G) Front Crosspiece (Long)
- 1 (H) Crosspiece Support
- 2 (I) Lintels

## Tools Required

5/32 Hex Key (Included)

9/16" Wrench (Not Included)

0

#2 Square Drive Bit (Not Included)

1. Attach (F) Back Crosspiece (Short) and

(G) Front Crosspiece (Long) to (C) Glider Base's

Using 8 - 2" and 6 - 3" Screws per side,

3" Screws

be sure to match all numbers & or letters.

2. Attach (H) Crosspiece Support to Front-Back Crosspieces using 2 - 2" Screws per side, be sure to match all numbers & or letters.

3. Attach (D) Bearing Arm Supports to Glider Base using 4 - 2 1/2" Screws per side, be sure to match all numbers & or letters.

4' Plain Poly Glider Assembly Instructions

03/2/ 2020

R.M.

4. Attach (E) Armrests to Glider Base using (2-Washers)&(2-Nuts) per side, be sure to match all numbers & or letters. "Assembly order is Armrest Assembly-Washer-Nut"

6. Attach (B)Back Assembly to (A) Seat Assembly using 4 - 2" Wafer Bolts, be sure to Match all numbers & or letters, tighten Wafer Bolts with included Hex Key.

7. Attach Back-Seat Assembly to Armrests using

1 - 3 1/2" Wafer Bolt

1 - 2 1/2" Wafer Bolt &

1 - 2" Wafer Bolt per side,be sure to match all numbers & or letters, tighten Wafer Bolts with included Hex Key.

8. Attach (I) Lintels to Armrest Assemblies using 4 - 2" Screws per side, be sure to match all numbers & or letters.