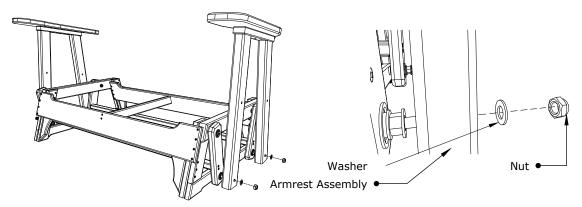

4' Plain Poly Glider Assembly Instructions

03/2/ 2020

R.M.

4. Attach (E) Armrests to Glider Base using (2-Washers)&(2-Nuts) per side, be sure to match all numbers & or letters. "Assembly order is Armrest Assembly-Washer-Nut"