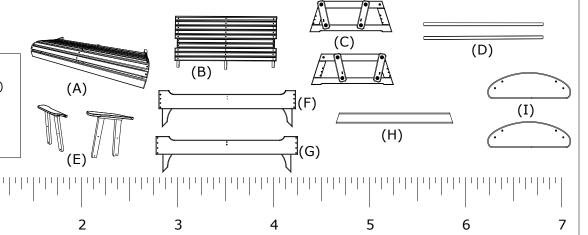

## Parts List

- 1 (A) Seat Assembly
- 1 (B) Back Assembly
- 2 (C) Glider Base
- 2 (D) Bearing Arm Supports
- 2 (E) Armrest's
- 1 (F) Back Crosspiece (Short)
- 1 (G) Front Crosspiece (Long)
- 1 (H) Crosspiece Support
- 2 (I) Lintels