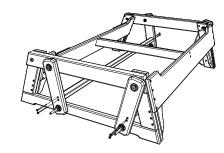

## Tools Required

5/32 Hex Key (Included)

9/16" Wrench (Not Included)

0

#2 Square Drive Bit (Not Included)

1. Attach (F) Back Crosspiece (Short) and

(G) Front Crosspiece (Long) to (C) Glider Base's

Using 8 - 2" and 6 - 3" Screws per side,

3" Screws

be sure to match all numbers & or letters.

2. Attach (H) Crosspiece Support to Front-Back Crosspieces using 2 - 2" Screws per side, be sure to match all numbers & or letters.

3. Attach (D) Bearing Arm Supports to Glider Base using 4 - 2 1/2" Screws per side, be sure to match all numbers & or letters.