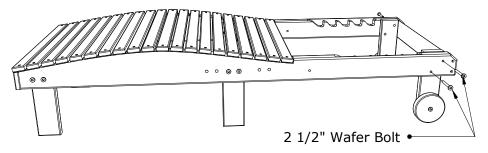

3. Attach (E) Back Legs to each side using 2 - 2 1/2" Wafer Bolts per side, Be sure to match all numbers & or letters, Tighten all bolts with included Hex Key.

4. Attach (F) Armrest Assemblies to each side using 4 - 3" Wafer Bolts per side, Be sure to match all numbers & or letters, Tighten all Bolts with included Hex Key.