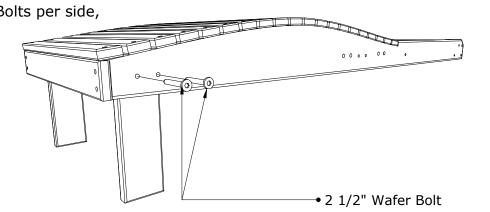

(C)

- 2 5/16" Stainless Lock Nuts
- 2 Stainless Washers
- 1 5/32 Hex Key

 ${f 1.}$  Attach (C) Front Legs to each side using 2 - 2 1/2" Wafer Bolts per side, Be sure to match all numbers & or letters, Tighten all Bolts with included Hex Key.