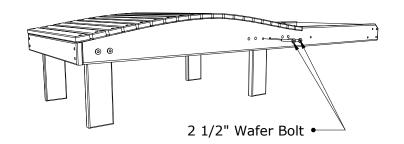

(E)

2. Attach (D) Middle Legs to each side using 2 - 2 1/2" Wafer Bolts per side, Be sure to match all numbers & or letters, Tighten all Bolts with included Hex Key.

(F)

(D)

Page 1 of 2

10/11/ 2022 R.M.

Poly Lounge Chair Assembly Instructions