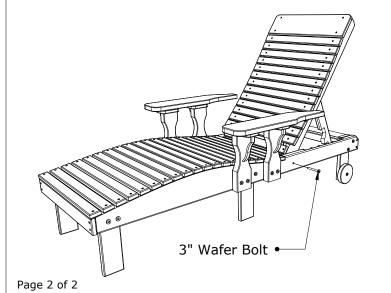

3. Attach (E) Back Legs to each side using 2 - 2 1/2" Wafer Bolts per side, Be sure to match all numbers & or letters, Tighten all bolts with included Hex Key.

4. Attach (F) Armrest Assemblies to each side using 4 - 3" Wafer Bolts per side, Be sure to match all numbers & or letters, Tighten all Bolts with included Hex Key.