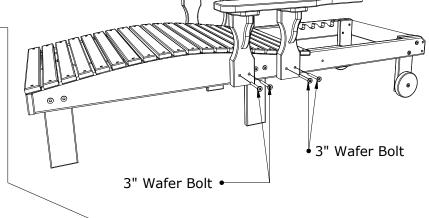

3. Attach (E) Back Legs to each side using 2 - 2 1/2" Wafer Bolts per side, Be sure to match all numbers & or letters, Tighten all bolts with included Hex Key.

4. Attach (F) Armrest Assemblies to each side using 4 - 3" Wafer Bolts per side, Be sure to match all numbers & or letters, Tighten all Bolts with included Hex Key.