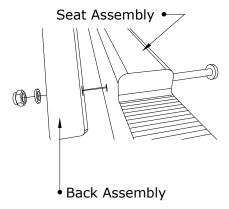

5. Attach (B) Back Assembly to (A) Seat Assembly using 1 - 3" Wafer Bolt - 1 - Washer- 1 Nut per side, Be sure to match all numbers & or letters, Tighten all Bolts with included Hex Key.

Poly Lounge Chair Assembly Instructions